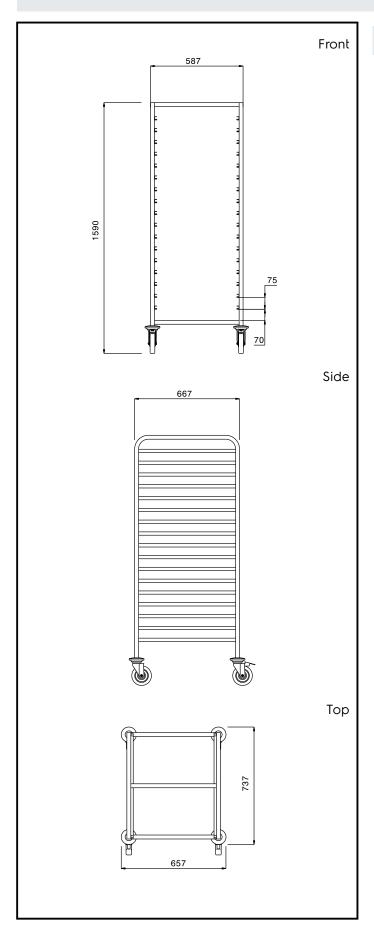

## **Key Information:**

External dimensions, Width:

361258 (CTR172)657 mmExternal dimensions, Depth:737 mmExternal dimensions, Height:1590 mmWheel material:Zinc platedWheel diameter:Ø 125Net weight:20 kg